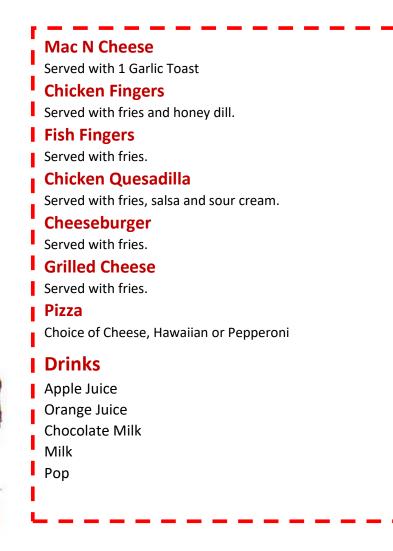

## the Builfalo Bar Lunch & Dinner

SERVED AFTER 11:30AM

**INCLUDES DRINK \$12** 